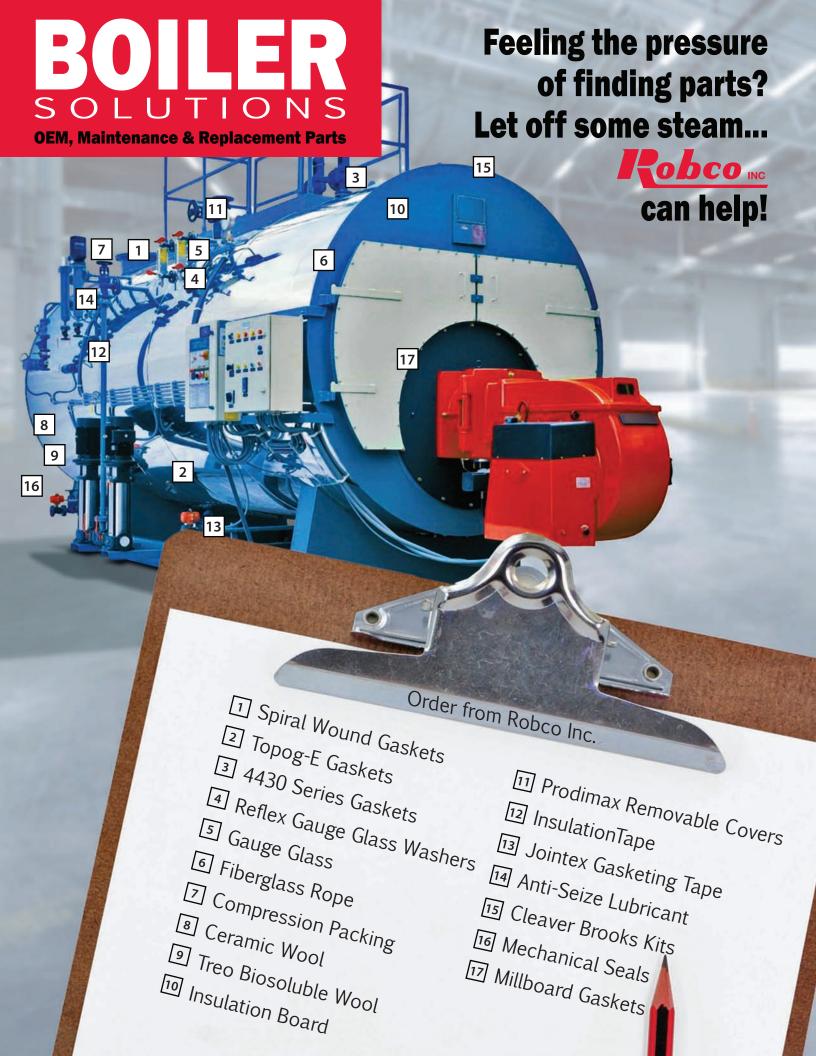

# **Spiral Wound Gaskets**

Our Enviroflex Metallic Gaskets available in all sizes: Pipe flange, manhole, handhole